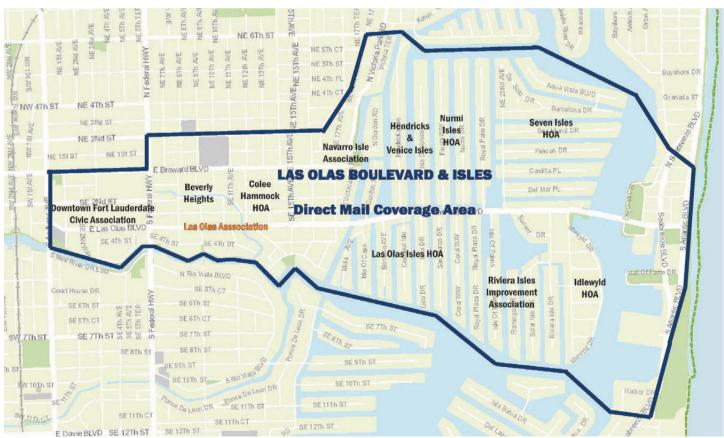

### The **Heart** of Fort Lauderdale!

- 14,000+ copies published 6x annually (bimonthly)
- 11,000+ copies MAILED via USPS Every Door Direct Mail (EDDM) to EVERY home, condo, apartment & business in our Downtown, E. Las Olas Blvd., Las Olas Isles & more
- free distribution in the major Fort Lauderdale Beach hotels
- free distribution via ad sponsors, real estate offices & retail
- added-value free social media promotion for advertisers
- online at LasOlasBoulevard.com & LasOlasMag.com
- ultra-premium quality satin stock cover & text stock